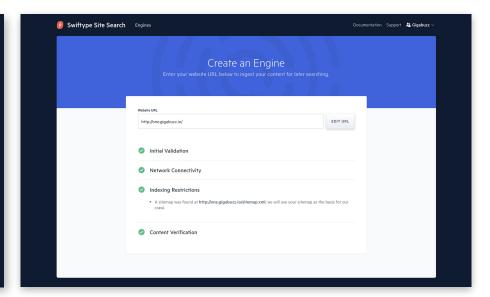

#### Web-Based Crawler

Index data from any website by simply adding its domain to an engine and letting the crawler discover content automatically

# Add search in minutes with Elastic Site Search

- 1. Start a free 14-day trial
- 2. Spin up a new engine
- Enter your website URL to start crawling
- Use our code to add a search box to your site
- 5. Starting searching, tuning and learning from the analytics